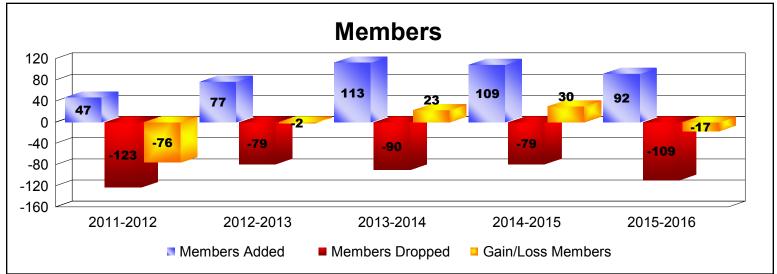

District 119 As of June 2016 Cumulative

| Year      | New<br>Clubs | Dropped<br>Clubs | Gain/<br>Loss<br>Clubs | New<br>Members | Charter<br>Members | Reinstate<br>Members | Transfer<br>Members | Total<br>Member<br>Added | Total<br>Members<br>Dropped | Gain/<br>Loss<br>Members |
|-----------|--------------|------------------|------------------------|----------------|--------------------|----------------------|---------------------|--------------------------|-----------------------------|--------------------------|
| 2011-2012 | 0            | -2               | -2                     | 43             | 0                  | 1                    | 3                   | 47                       | -123                        | -76                      |
| 2012-2013 | 1            | 0                | 1                      | 51             | 24                 | 0                    | 2                   | 77                       | -79                         | -2                       |
| 2013-2014 | 2            | -1               | 1                      | 58             | 52                 | 2                    | 1                   | 113                      | -90                         | 23                       |
| 2014-2015 | 0            | 0                | 0                      | 101            | 2                  | 0                    | 6                   | 109                      | -79                         | 30                       |
| 2015-2016 | 1            | -2               | -1                     | 59             | 25                 | 6                    | 2                   | 92                       | -109                        | -17                      |
| Average   | 1            | -1               | 0                      | 62             | 21                 | 2                    | 3                   | 88                       | -96                         | -8                       |