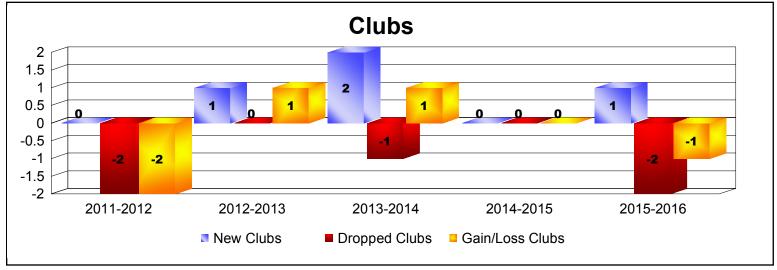

District 119 As of June 2016 Cumulative

| Year      | New<br>Clubs | Dropped<br>Clubs | Gain/<br>Loss<br>Clubs | New<br>Members | Charter<br>Members | Reinstate<br>Members | Transfer<br>Members | Total<br>Member<br>Added | Total<br>Members<br>Dropped | Gain/<br>Loss<br>Members |
|-----------|--------------|------------------|------------------------|----------------|--------------------|----------------------|---------------------|--------------------------|-----------------------------|--------------------------|
| 2011-2012 | 0            | -2               | -2                     | 43             | 0                  | 1                    | 3                   | 47                       | -123                        | -76                      |
| 2012-2013 | 1            | 0                | 1                      | 51             | 24                 | 0                    | 2                   | 77                       | -79                         | -2                       |
| 2013-2014 | 2            | -1               | 1                      | 58             | 52                 | 2                    | 1                   | 113                      | -90                         | 23                       |
| 2014-2015 | 0            | 0                | 0                      | 101            | 2                  | 0                    | 6                   | 109                      | -79                         | 30                       |
| 2015-2016 | 1            | -2               | -1                     | 59             | 25                 | 6                    | 2                   | 92                       | -109                        | -17                      |
| Average   | 1            | -1               | 0                      | 62             | 21                 | 2                    | 3                   | 88                       | -96                         | -8                       |